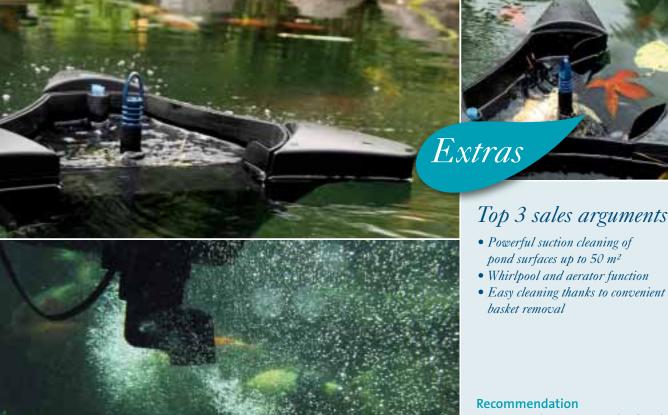

## Floating skimmer with whirlpool function

- Suitable for pond surfaces up to 50 m²
- · Whirlpool function prevents pollutant deposits
- · Clearly improved water quality and viewing depth through vacuum removal of debris particles
- Energy-efficient and powerful Aquamax Eco pump is integrated
- · Automatic adjustment to any water level (from 40 cm water depth)

- Strong local effect
- Extremely strong suction thanks to patented flap technology
- Removes floating particles before they can sink to the bottom
- Easy cleaning thanks to convenient basket removal
- Ideal supplement for the OASE filter system FiltoMatic CWS

The SwimSkim CWS can be fixed in place either on the pond floor or with the provided ground stakes.