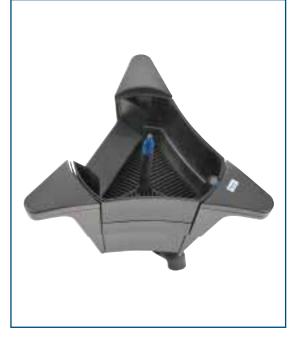

- Strong local effect
- Extremely strong suction thanks to patented flap technology
- Removes floating particles before they can sink to the bottom
- Easy cleaning thanks to convenient basket removal
- Ideal supplement for the OASE filter system FiltoMatic CWS

## **Technical data**

|                                 |     | SwimSkim CWS        |
|---------------------------------|-----|---------------------|
| Dimensions (L x W x H)          | mm  | 450 x 400 x 390     |
| Rated voltage                   |     | 220 – 240 V / 50 Hz |
| Power consumption               | W   | 45                  |
| Power cable length              | m   | 10.00               |
| Net weight                      | kg  | 4.54                |
| Filter basket volume            | 1   | 4.5                 |
| Possible water level difference |     | unlimited           |
| Pump capacity, max.             | l/h | 3500                |
| Aerator function                | l/h | 600                 |
|                                 |     |                     |
| Item no.                        |     | 50170               |