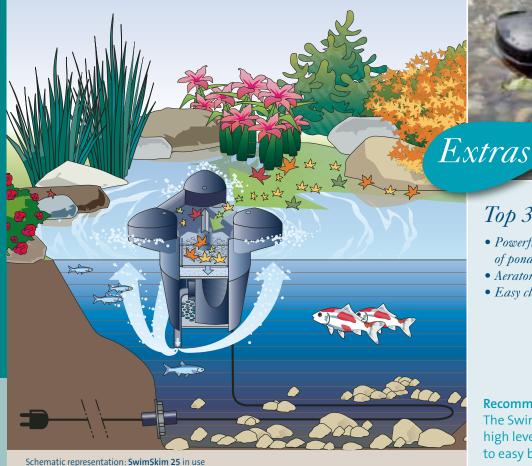

### Floating skimmers

- Suitable for pond surfaces up to 25 m²
- Clearly improved water quality and viewing depth through vacuum removal of debris particles
- Powerful drive thanks to 2,500 litre circulation pump
- Integrated injector that enriches the pond with oxygen
- Easy cleaning thanks to convenient basket removal
- Automatic adjustment to any water level (from 40 cm water depth)
- Extremely strong suction thanks to patented flap technology