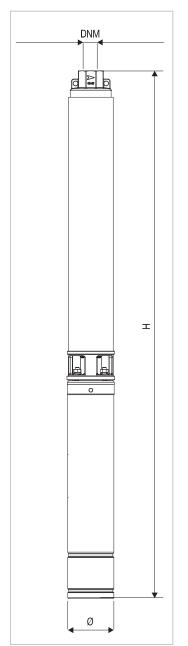

## **ELECTRICAL DATA AND DIMENSIONS**

| MODEL    | ELECTRICAL DATA |                        |      |      |      |    |      |        | PACKING DIMENSIONS |     |        |                |      |
|----------|-----------------|------------------------|------|------|------|----|------|--------|--------------------|-----|--------|----------------|------|
|          |                 | POWER INPUT P2 NOMINAL |      | ln   | Ø    | Н  | DNM  |        |                    |     | VOLUME | WEIGHT         |      |
|          | MOTOR           | 50 Hz                  | kW   | HP   | Ä    | mm | mm   |        | L/A                | L/B | Н      | m <sup>3</sup> | kg   |
| S4 4/4   | 40L M           | 1 x 230 V ~            | 0,37 | 0,5  | 3,5  | 99 | 597  | 1" 1/4 | 110                | 110 | 650    | 0,008          | 9,2  |
|          | 40LT            | 3 x 230 V ~            | 0,37 | 0,5  | 2,1  | 99 | 597  | 1" 1/4 | 110                | 110 | 650    | 0,008          | 9,2  |
|          | 40LT            | 3 x 400 V ~            | 0,37 | 0,5  | 1,2  | 99 | 597  | 1" 1/4 | 110                | 110 | 650    | 0,008          | 9,2  |
|          | 4GG M           | 1 x 230 V ~            | 0,37 | 0,5  | 3,3  | 99 | 549  | 1" 1/4 | 110                | 110 | 650    | 0,008          | 9,6  |
|          | 4GG T           | 3 x 230 V ~            | 0,37 | 0,5  | 2,7  | 99 | 529  | 1" 1/4 | 110                | 110 | 650    | 0,008          | 8,9  |
|          | 4GG T           | 3 x 400 V ~            | 0,37 | 0,5  | 1,6  | 99 | 529  | 1" 1/4 | 110                | 110 | 650    | 0,008          | 8,9  |
|          | 40L M           | 1 x 230 V ~            | 0,55 | 0,75 | 4,5  | 99 | 692  | 1" 1/4 | 110                | 110 | 720    | 0,009          | 10,6 |
|          | 40LT            | 3 x 230 V ~            | 0,55 | 0,75 | 3,8  | 99 | 672  | 1" 1/4 | 110                | 110 | 720    | 0,009          | 9,7  |
| 04.4/7   | 40LT            | 3 x 400 V ~            | 0,55 | 0,75 | 2,2  | 99 | 672  | 1" 1/4 | 110                | 110 | 720    | 0,009          | 9,7  |
| S4 4/7   | 4GG M           | 1 x 230 V ~            | 0,55 | 0,75 | 4,6  | 99 | 654  | 1" 1/4 | 110                | 110 | 720    | 0,009          | 11,8 |
|          | 4GG T           | 3 x 230 V ~            | 0,55 | 0,75 | 3,3  | 99 | 624  | 1" 1/4 | 110                | 110 | 650    | 0,008          | 10,1 |
|          | 4GG T           | 3 x 400 V ~            | 0,55 | 0,75 | 1,9  | 99 | 624  | 1" 1/4 | 110                | 110 | 650    | 0,008          | 10,1 |
|          | 40L M           | 1 x 230 V ~            | 0,75 | 1    | 6,3  | 99 | 774  | 1" 1/4 | 120                | 120 | 874    | 0,013          | 12,3 |
|          | 40LT            | 3 x 230 V ~            | 0,75 | 1    | 4,5  | 99 | 744  | 1" 1/4 | 120                | 120 | 844    | 0,012          | 11   |
| S4 4/9   | 40LT            | 3 x 400 V ~            | 0,75 | 1    | 2,6  | 99 | 744  | 1" 1/4 | 120                | 120 | 844    | 0,012          | 11   |
|          | 4GG M           | 1 x 230 V ~            | 0,75 | 1    | 6,2  | 99 | 726  | 1" 1/4 | 120                | 120 | 826    | 0,012          | 13,2 |
|          | 4GG T           | 3 x 230 V ~            | 0,75 | 1    | 4,1  | 99 | 706  | 1" 1/4 | 110                | 110 | 720    | 0,009          | 12,2 |
|          | 4GG T           | 3 x 400 V ~            | 0,75 | 1    | 2,4  | 99 | 706  | 1" 1/4 | 110                | 110 | 720    | 0,009          | 12,2 |
|          | 40L M           | 1 x 230 V ~            | 1,1  | 1,5  | 8,5  | 99 | 921  | 1" 1/4 | 120                | 120 | 1021   | 0,015          | 14,2 |
|          | 40LT            | 3 x 230 V ~            | 1,1  | 1,5  | 6,2  | 99 | 901  | 1" 1/4 | 120                | 120 | 1001   | 0,014          | 13,2 |
| 04.4/4.4 | 40LT            | 3 x 400 V ~            | 1,1  | 1,5  | 3,6  | 99 | 901  | 1" 1/4 | 120                | 120 | 1001   | 0,014          | 13,2 |
| S4 4/14  | 4GG M           | 1 x 230 V ~            | 1,1  | 1,5  | 8,6  | 99 | 898  | 1" 1/4 | 120                | 120 | 998    | 0,014          | 16,3 |
|          | 4GG T           | 3 x 230 V ~            | 1,1  | 1,5  | 5,5  | 99 | 853  | 1" 1/4 | 120                | 120 | 953    | 0,014          | 14,1 |
|          | 4GG T           | 3 x 400 V ~            | 1,1  | 1,5  | 3,2  | 99 | 853  | 1" 1/4 | 120                | 120 | 953    | 0,014          | 14,1 |
|          | 40L M           | 1 x 230 V ~            | 1,5  | 2    | 10,8 | 99 | 1094 | 1" 1/4 | 120                | 120 | 1194   | 0,017          | 17,5 |
| S4 4/19  | 40LT            | 3 x 230 V ~            | 1,5  | 2    | 7,9  | 99 | 1048 | 1" 1/4 | 120                | 120 | 1148   | 0,017          | 15,5 |
|          | 40LT            | 3 x 400 V ~            | 1,5  | 2    | 4,6  | 99 | 1048 | 1" 1/4 | 120                | 120 | 1148   | 0,017          | 15,5 |
|          | 4GG M           | 1 x 230 V ~            | 1,5  | 2    | 11   | 99 | 1087 | 1" 1/4 | 120                | 120 | 1187   | 0,017          | 19,8 |
|          | 4GG T           | 3 x 230 V ~            | 1,5  | 2    | 7,6  | 99 | 1042 | 1" 1/4 | 120                | 120 | 1142   | 0,016          | 17,6 |
|          | 4GG T           | 3 x 400 V ~            | 1,5  | 2    | 4,4  | 99 | 1042 | 1" 1/4 | 120                | 120 | 1142   | 0,016          | 17,6 |
|          | 40L M           | 1 x 230 V ~            | 2,2  | 3    | 15   | 99 | 1285 | 1" 1/4 | 120                | 120 | 1385   | 0,020          | 22,1 |
| S4 4/27  | 40LT            | 3 x 230 V ~            | 2,2  | 3    | 10,4 | 99 | 1265 | 1" 1/4 | 120                | 120 | 1365   | 0,020          | 21   |
|          | 40LT            | 3 x 400 V ~            | 2,2  | 3    | 6    | 99 | 1265 | 1" 1/4 | 120                | 120 | 1365   | 0,020          | 21   |
|          | 4GG M           | 1 x 230 V ~            | 2,2  | 3    | 15   | 99 | 1220 | 1" 1/4 | 120                | 120 | 1320   | 0,019          | 22,3 |
|          | 4GG T           | 3 x 230 V ~            | 2,2  | 3    | 10,2 | 99 | 1200 | 1" 1/4 | 120                | 120 | 1300   | 0,019          | 21,6 |
|          | 4GG T           | 3 x 400 V ~            | 2,2  | 3    | 5,9  | 99 | 1200 | 1" 1/4 | 120                | 120 | 1300   | 0,019          | 21,6 |
|          | 40LT            | 3 x 230 V ~            | 3    | 4    | 13   | 99 | 1499 | 1" 1/4 | 120                | 120 | 1599   | 0,023          | 25,1 |
| 04.4/05  | 40LT            | 3 x 400 V ~            | 3    | 4    | 7,5  | 99 | 1499 | 1" 1/4 | 120                | 120 | 1599   | 0,023          | 25,1 |
| S4 4/35  | 4GG T           | 3 x 230 V ~            | 3    | 4    | 14,3 | 99 | 1525 | 1" 1/4 | 120                | 120 | 1625   | 0,023          | 29,7 |
|          | 4GG T           | 3 x 400 V ~            | 3    | 4    | 8,3  | 99 | 1525 | 1" 1/4 | 120                | 120 | 1625   | 0,023          | 29,7 |

## **ELECTRICAL DATA AND DIMENSIONS**

| MODEL   | ELECTRICAL DATA |                      |            |     |            |         |         |        | PACKING DIMENSIONS |     |      |                       |              |
|---------|-----------------|----------------------|------------|-----|------------|---------|---------|--------|--------------------|-----|------|-----------------------|--------------|
|         | MOTOR           | POWER INPUT<br>50 Hz | P2 NOMINAL |     | <b>I</b> n | Ø<br>mm | H<br>mm | DNM    | L/A                | L/B | Н    | VOLUME m <sup>3</sup> | WEIGHT<br>kg |
|         |                 |                      | kW         | HP  | A          | 111111  | 11/111  |        | L/A                | L/D | п    | ""                    | Ng           |
|         | 40L T           | 3 x 230 V ~          | 4          | 5,5 | 16,6       | 99      | 1851    | 1" 1/4 | 120                | 120 | 1951 | 0,028                 | 28,9         |
| S4 4/48 | 40L T           | 3 x 400 V ~          | 4          | 5,5 | 9,6        | 99      | 1851    | 1" 1/4 | 120                | 120 | 1951 | 0,028                 | 28,9         |
|         | 4GG T           | 3 x 230 V ~          | 4          | 5,5 | 17,3       | 99      | 1877    | 1" 1/4 | 120                | 120 | 1977 | 0,028                 | 35,6         |
|         | 4GG T           | 3 x 400 V ~          | 4          | 5,5 | 10         | 99      | 1877    | 1" 1/4 | 120                | 120 | 1977 | 0,028                 | 35,6         |
| S4 4/62 | 40L T           | 3 x 230 V ~          | 5,5        | 7,5 | 22,6       | 99      | 2225    | 1" 1/4 | 120                | 120 | 2325 | 0,033                 | 38,3         |
|         | 40L T           | 3 x 400 V ~          | 5,5        | 7,5 | 13,1       | 99      | 2225    | 1" 1/4 | 120                | 120 | 2325 | 0,033                 | 38,3         |
|         | 4GG T           | 3 x 230 V ~          | 5,5        | 7,5 | 24,2       | 99      | 2251    | 1" 1/4 | 120                | 120 | 2351 | 0,034                 | 41,5         |
|         | 4GG T           | 3 x 400 V ~          | 5,5        | 7,5 | 14         | 99      | 2251    | 1" 1/4 | 120                | 120 | 2351 | 0,034                 | 41,5         |