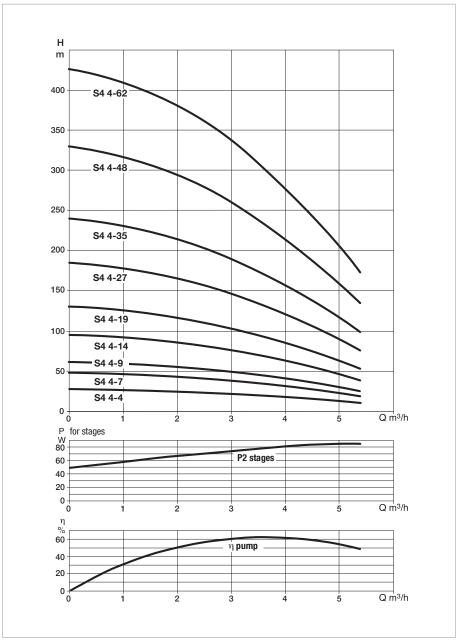

## **PERFORMANCE AT 50 Hz**

| MODEL   | ELECT | HYDRAULIC DATA      |         |     |     |     |     |     |     |  |  |
|---------|-------|---------------------|---------|-----|-----|-----|-----|-----|-----|--|--|
|         | P2 I  | Q=m <sup>3</sup> /h | 0       | 1,8 | 2,4 | 3,0 | 4,2 | 5,4 |     |  |  |
|         | kW    | НР                  | Q=I/min | 0   | 30  | 40  | 50  | 70  | 90  |  |  |
| S4 4/4  | 0,37  | 0,5                 |         | 28  | 25  | 24  | 22  | 17  | 11  |  |  |
| S4 4/7  | 0,55  | 0,75                |         | 48  | 44  | 41  | 38  | 30  | 19  |  |  |
| S4 4/9  | 0,75  | 1                   |         | 62  | 56  | 53  | 49  | 39  | 25  |  |  |
| S4 4/14 | 1,1   | 1,5                 |         | 96  | 87  | 82  | 76  | 61  | 39  |  |  |
| S4 4/19 | 1,5   | 2                   | H (m)   | 131 | 118 | 112 | 103 | 82  | 53  |  |  |
| S4 4/27 | 2,2   | 3                   |         | 186 | 168 | 159 | 147 | 117 | 75  |  |  |
| S4 4/35 | 3     | 4                   |         | 241 | 218 | 206 | 191 | 152 | 97  |  |  |
| S4 4/48 | 4     | 5,5                 |         | 331 | 299 | 283 | 261 | 208 | 133 |  |  |
| S4 4/62 | 5,5   | 7,5                 |         | 427 | 386 | 365 | 338 | 269 | 172 |  |  |

**4G6:** 4" encapsulated motor with stator immersed in thermosetting insulating resin. **40L:** 4" rewindable oil-filled motor.

Performance at 50 Hz 2 poles. The performance curves are based on kinematic viscosity values = 1 mm²/s and density equal to 1000 kg/m³. Curve tolerance according to ISO 9906.