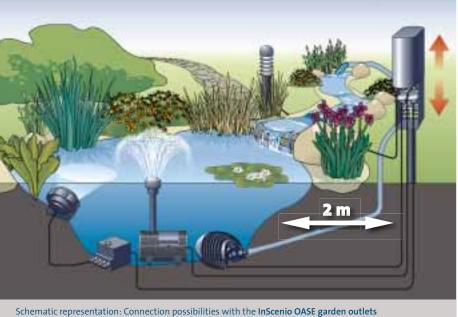

### Main module

Example InScenio FM-Master 3 offers four power outlets of which two can be switched on and off. One input offers permanent power and a dim function.

#### Remote control

From a range of up to 80 metres all functions can be easily and conveniently activated.

- Intelligent modular system
- Simple to install and simple to extend later, even if you are not an electrician
- Installation requires no digging whatsoever for maximum flexibility
- Ground stake guarantees secure anchoring
- Spray water resistant and strain-relieved outlets for year-round use
- Ideal for subsequent ring cabling in the garden

## From InScenio FM-Master 1

• Remote control range of the FM-Master to max. 80 m if there is no transmission interference.

#### Remote control

The remote control unit of the FM 1 included in the scope of delivery has a range of up to 25 m, the remote control unit of the FM-Master and FM-Profimaster has a range of up to 80 m (if there is no transmission interference).