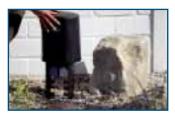

# Flexible & decorative power management

Cover in sandstone-effect

InScenio Rock cover in stone decor elegantly conceals the technical unit. (optional accessory)

For your safety the InScenio cover protects the electronic components from splashing water.

# **Product details**

Strain relieved installation Strain-relieved outlets for safe yearround use.

*In a safe place: The InScenio cover* 

protects the electronic parts from splash-

ing water. With the optional InScenio Rock cover the InScenio can be perfectly integrated in the garden world.

# Top 3 sales arguments

- Flexible modular system
- Easy installation, can also be retroactively extended
- Spray water resistant, strain relieved

Ground stake

Splash guard

Installation requires no digging whatsoever for maximum flexibility and safe anchoring, thank to the provided ground stake.