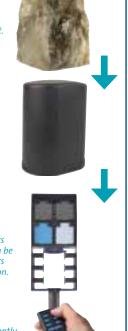

# Flexible & decorative power management

Cover in sandstone-effect

InScenio Rock cover in stone decor elegantly conceals the technical unit. (optional accessory)

For your safety the InScenio cover protects the electronic components from splashing water.

# **Product details**

Strain relieved installation Strain-relieved outlets for safe yearround use.

*In a safe place: The InScenio cover* 

protects the electronic parts from splash-

ing water. With the optional InScenio Rock cover the InScenio can be perfectly integrated in the garden world.

# Top 3 sales arguments

- Flexible modular system
- Easy installation, can also be retroactively extended
- Spray water resistant, strain relieved

Ground stake

Splash guard

Installation requires no digging whatsoever for maximum flexibility and safe anchoring, thank to the provided ground stake.