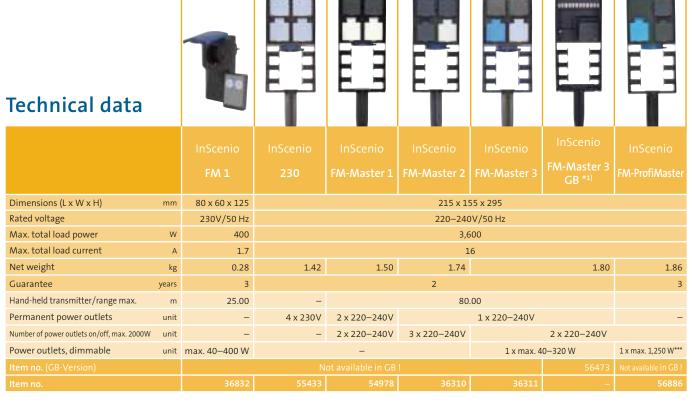

### Main module

Example InScenio FM-Master 3 offers four power outlets of which two can be switched on and off. One input offers permanent power and a dim function.

#### Remote control

From a range of up to 80 metres all functions can be easily and conveniently activated.

- Intelligent modular system
- Simple to install and simple to extend later, even if you are not an electrician
- Installation requires no digging whatsoever for maximum flexibility
- Ground stake guarantees secure anchoring
- Spray water resistant and strain-relieved outlets for year-round use
- Ideal for subsequent ring cabling in the garden

## From InScenio FM-Master 1

• Remote control range of the FM-Master to max. 80 m if there is no transmission interference.

#### Remote control

The remote control unit of the FM 1 included in the scope of delivery has a range of up to 25 m, the remote control unit of the FM-Master and FM-Profimaster has a range of up to 80 m (if there is no transmission interference).